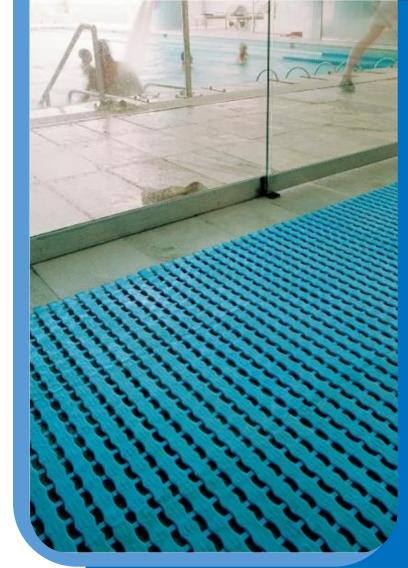

## **BUILDING MATERIALS**

Intercare Building Materials division provides comprehensive Matting solutions including premium anti-fatigue and multi-purpose mats. The division spreads out over an area of 4500 sq. ft.

Apart from that, the division has the full professional capacity to provide Custom-Made mats and Installation support as the client demands.

#### FLOOR MATTING SOLUTIONS:

- ANTI-FATIGUE MAT
- BAREFOOT AND WETSIDE MAT
- ENTRANCE MAT
- MULTIPURPOSE MAT