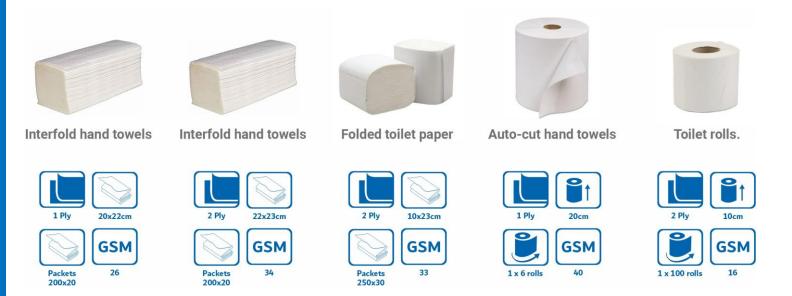

### **TISSUE PARTNER**

Tissue Partners LLC, a division of Intercare limited was established in 2014, to cater to the tissue paper requirements of the Washroom Hygiene division in the middle east.

We offer a selection of high-quality paper products that include:

Spread over 3500 Sq ft of factory area with the most modern paper-converting technology and a 4000 Sq ft of storage space, we are committed to ensuring standardized manufacturing practices, which assure low lint and high absorbency paper products. The factory holds ISO 9001:2015 certificates for Quality Management systems and has the capacity to manufacture 265,000 cartons per annum. With a careful and conscious selection of mother reels from responsible manufacturers in UAE, we are in alignment with UAE's vision to encourage in- country products and to boost the local economy.