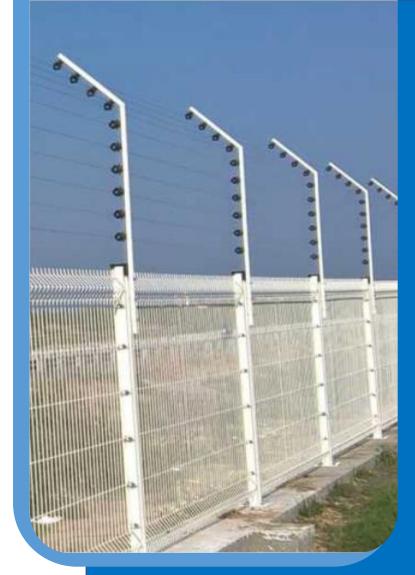

### **STEEL AND FENCING**

From a simple chain link fabric fence - that surrounds a tennis court, to the most sophisticated electronic security systems installation with fiber optic interface, this division of Intercare does them all - utilizing its own in-house resources.

We can supply high-level Raising Barriers, Hydraulic Bollards, Road Blockers, and Tyre Killers right the way through to an integrated Car Park System together with any custom-designed shaded parking facility.

This subsidiary has the facility of being not only the major manufacturing unit for the Security Fencing Division but also boasts the capacity to produce any item in Steel – from a wrought-iron decorative panel to a custom-made Steel Structure Building.