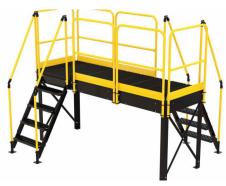

**TEMP FENCE** 

**VISUAL BARRIER** 

**STEEL SLIDING GATE** 

**CRASH GATE** 

**TURNSTILE** 

**ACCESS PLATFORM** 

**MAINTENANCE PLATFORM** 

**METAL STAIRS CASE** 

**EQUIPMENT PLATFORMS** 

**ACCESS PLATFORMS** 

**PROTECTION BOLLARDS** 

**TRAFFIC BOLLARDS** 

**CAGE LADDERS** 

**HYDRAULIC ROAD BLOCKER** 

**INDUSTRIAL SKIPS** 

**ROOF CANOPY** 