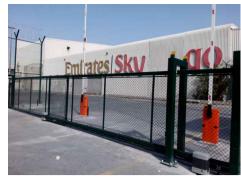

**BIFOLD GATE** 

**DATA CENTER SECURITY CAGES** 

**AUTOMATED SLIDING GATE** 

**AUTOMATIC SWING GATE** 

**BOUNDARY WALL FENCE** 

**ANTI CLIMB RAZOR FENCE** 

**TELESCOPIC SLIDING GATE** 

**BOUNDARY WALL FENCE** 

It can supply high level Raising Barriers, Hydraulic Bollards, Road Blockers, Tyre Killers right the way through to an integrated Car Park System together with any custom - designed shaded parking facility.