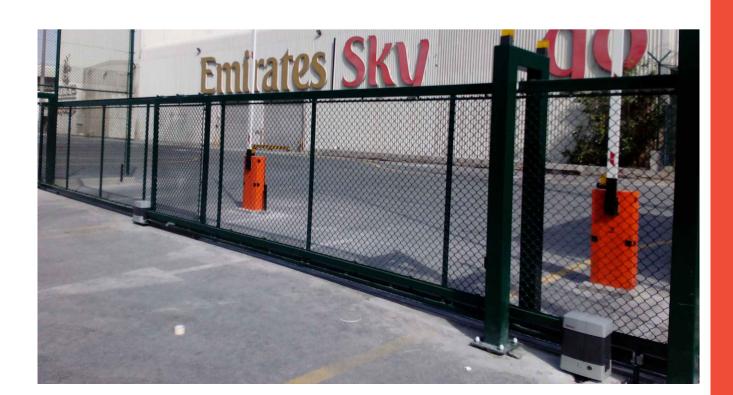

**BIFOLD GATE** 

**DATA CENTER SECURITY CAGES** 

**AUTOMATED SLIDING GATE** 

**AUTOMATIC SWING GATE** 

**BOUNDARY WALL FENCE** 

**ANTI CLIMB RAZOR FENCE** 

**TELESCOPIC SLIDING GATE** 

**BOUNDARY WALL FENCE** 