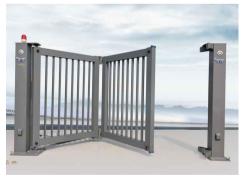

**BIFOLD GATE** 

**DATA CENTER SECURITY CAGES** 

**AUTOMATED SLIDING GATE** 

**AUTOMATIC SWING GATE** 

**BOUNDARY WALL FENCE** 

**ANTI CLIMB RAZOR FENCE** 

**TELESCOPIC SLIDING GATE** 

**BOUNDARY WALL FENCE** 