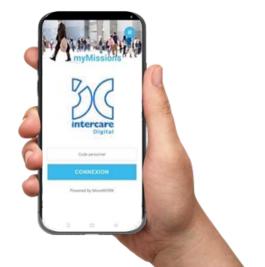

#### MOBILE APPLICATION DEDICATED TO SERVICE OPERATORS

- 1. Declare start and end of shift via QR code, NFC, GPS, etc.
- 2. Precise tracking of interventions and tasks to be performed
- 3. Consult schedules, and optionally, the time of work performed.
- 4. Being guided along the correct route to a job site
- 5. *Insert photos* of the development and for the follow-up of actions
- 6. Generate customized work orders
- 7. *Triggering service requests* (customer calls, restocking of medical devices, etc.)
- 8. Report anomalies
- 9. And many other functionalities with customized forms