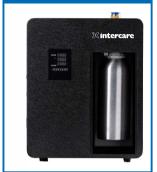

## AUTO SANITIZER SERVICES

The Auto Sanitizer Dispenser is a very effective solution for continuous sanitizing of the urinals and WC, especially in high traffic areas like malls, airports and hospitals. This is a drip system attached to the flush tank/Urinals/WC which will dispense a unique formula as per the set intervals. This formula, along with the flush water spreads to all parts of the urinal bowl and pipes, killing the

bacteria that generates scales and bad odours. This will also prevent clogging of the pipes. The mildly fragranced formula will also give a pleasant smell to the washroom. This will help the customers to reduce the manpower as daily cleaning of toilets are not required. We do the complete process starting from installing the dispensers, changing the refills monthly & maintenance of the same.