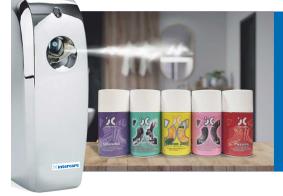

## AIR FRESHENER DISPENSERS AND REFILLS

An automatic air freshener dispenser is designed to provide a pleasant fragrance to your space. The batteryoperated dispenser works by releasing metered doses of fragrances at set intervals.

Automatic air freshener dispensers are ideal for use in shopping malls, hotels, restaurants, living areas, offices, educational institutions, airports, washrooms, and any other area that requires a fresh & inviting atmosphere.