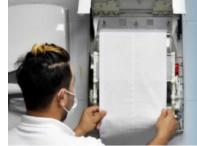

## TOWEL MASTER SERVICES

Intercare offers the most distinctive and eco-friendly hand wiping solution, which is the cotton towel roll. Popularly known as towel master service, this is a unique service contract where we provide a special cotton towel roll dispenser, that features an automatic retraction of each used towel portion from the 35-meter roll that dispenses 200 pulls of clean towel. The dispenser has two separate compartments, to separate the used towel and the fresh one. The used rolls will be collected by our dedicated team and will be washed and sterilized in our specialized in-house laundry according to the strictest hygiene standards. This is one of the most cost effective hand wiping solution as this will reduce consumption compared to hand

tissue. Each pull 20cm sized towel portion will be dispensed which is exactly the size required to cover your hand. There will be no spillage, no messy-floors and no blockages in the WC where in some case customers tend to dispose the tissue in the WC. It provides unrivalled hygiene and environmental benefits while delivering a 'comfort like home' hand drying experience to the end user.