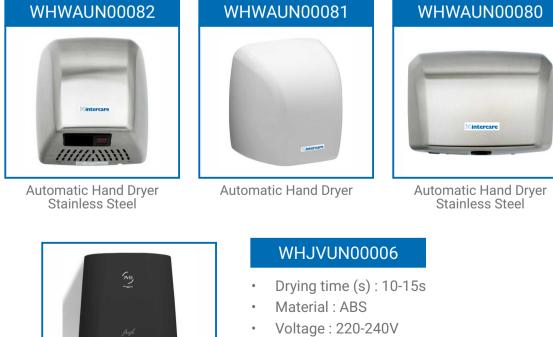

## HAND DRYERS

We offer a wide selection of high quality imported and durable hand dryers that complements the interiors of your washrooms.

- Sound level (dB) : 75
- Dimension(mm): H: 292 W: 215 D: 193

Supair Fresh Black