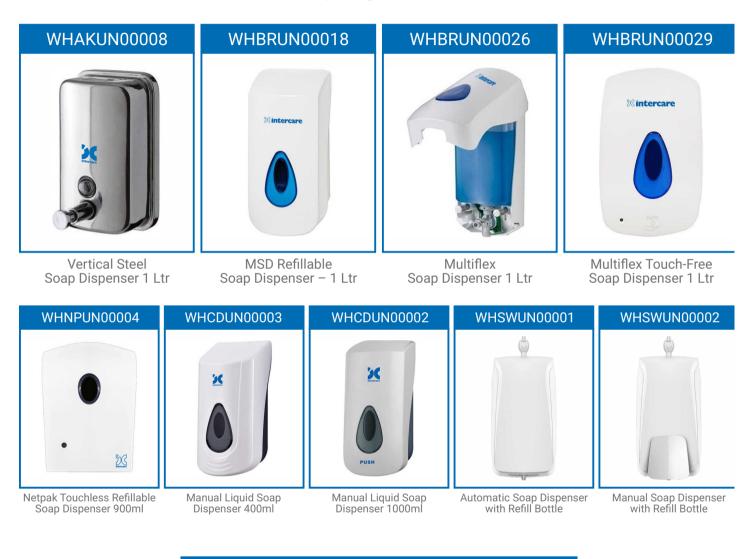

Hand wash and sanitizer dispensers are common hygienic solutions for public washrooms in washing areas of cafes, restaurants, hotels, hospitals, food courts, malls, offices, companies, facilities, homes, etc. Intercare offers a wide range of superior quality manual & touch free sensor dispensers suitable for liquid soap, foam soap and gel sanitizers.