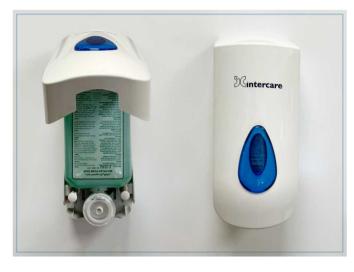

Auto urinal sanitizer dispensers & Seat Cleaner Dispensers are the most reliable ways to optimize hygiene in public toilets & washrooms.

Auto Toilet Sanitizer Dispenser

Auto Toilet Sanitizer Refills

#### WHBRUN00026

Multiflex Dispenser

IC Toilet Seat Cleaner Refill