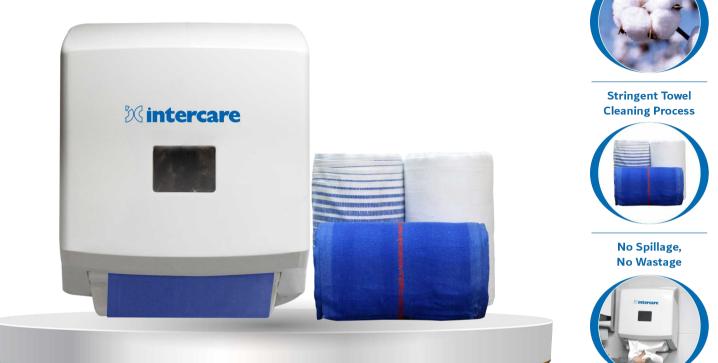

## TOWEL MASTER SERVICES

Intercare offers the most distinctive and eco-friendly hand wiping solution, which is the cotton towel roll. Popularly known as towel master service, this is a unique service contract where we provide a special cotton towel roll dispenser, that features an automatic retraction of each used towel portion from the 35-meter roll that dispenses 200 pulls of clean towel. The dispenser has two separate compartments, to separate the used towel and the fresh one. The used rolls will be collected by our dedicated team and will be washed and sterilized in our specialized in-house laundry according to the strictest hygiene standards. This is one of the most cost effective hand wiping solution as this will reduce consumption compared to hand

tissue. Each pull 20cm sized towel portion will be dispensed which is exactly the size required to cover your hand. There will be no spillage, no messy-floors and no blockages in the WC where in some case customers tend to dispose the tissue in the WC. It provides unrivalled hygiene and environmental benefits while delivering a 'comfort like home' hand drying experience to the end user.