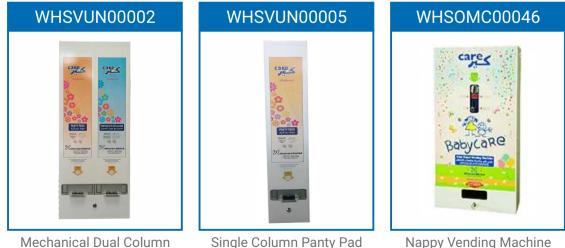

## **VENDING MACHINE** SANITARY NAPPY AND PANTY PAD

The sanitary pad vending machine with refills (tampons and panty pads) in restrooms brings relief to women. We also offer an equally safe and hygienic nappy baby vending machines which are supplied with baby diapers.

Single Column Panty Pad Vending Machine

Vending Machine

Nappy Vending Machine