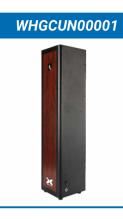

#### Commercial Aroma Diffuser 1 Ltr (Standing Tower)

- Product Size: 152 x 150 x 653 mm
- · Operation: Bluetooth & Touch screen
- Material: Metal
- Bottle Capacity: 1000 ml
- Coverage: 800 m2
- Power: 5 W