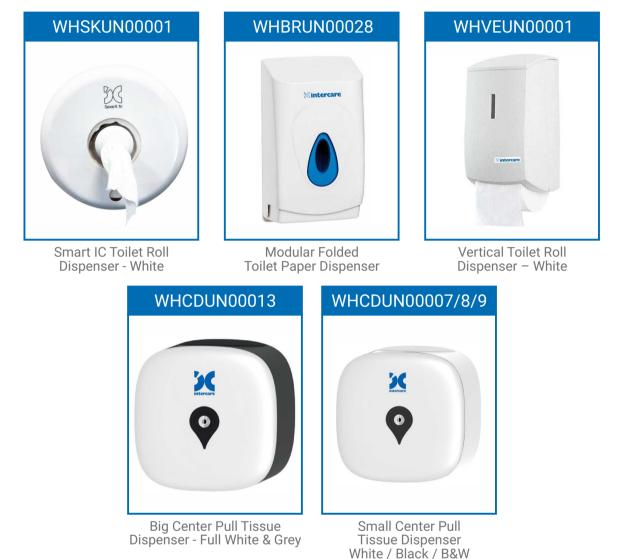

## TOILET PAPER DISPENSER AND REFILLS

Intercare Limited is your reliable supplier of Hygienic Toilet Paper Dispensers in the UAE. We offer a large selection of durable toilet roll holders and compact tissue dispensers to fit any washroom or bathroom need. Our high-capacity toilet paper dispensers are designed for busy restrooms and commercial spaces, while our durable paper dispensers help reduce waste and promote sustainability.

## **TOILET PAPER REFILLS**

Toilet Tissue rolls are the most used washroom hygiene product. We offer a wide range of conventional toilet rolls, Jumbo rolls, Centre pull rolls and folded toilet papers. The folded toilet paper which dispenses sheet by sheet reduces the consumption.