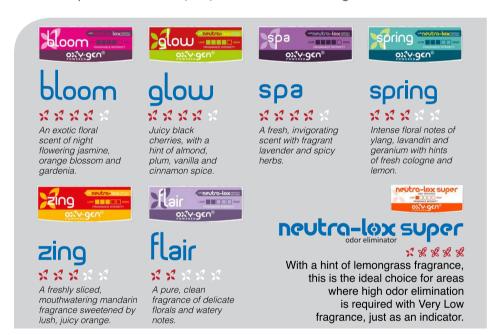

## **OXYGEN PRO** AIR FRESHENER CARTRIDGE

The Oxygen-Pro cartridges are available in a wide range of fragrances and are compliant with **CARB**, **EU**, **IFRA and REACH regulations**.