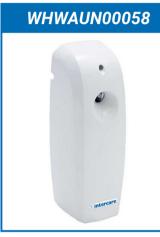

#### WHWAUN00057

Chrome LCD Washroom Aerosol Dispenser

- Color: White
- Lockable dispenser with generic key
- Complete flexibility of start/stop time
- Built in 24 hour clock
- Complete flexibility of spray time (1 to 60 minutes)
- Factory set for metered 24 hours,15 minute, 7 day release
- Battery: C Size (2 PCS)