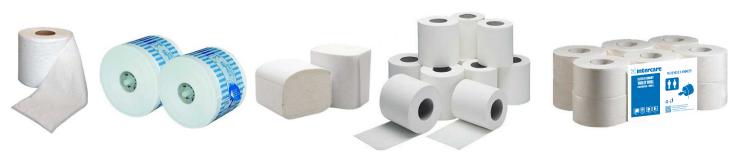

## **TOILET PAPER REFILLS**

Toilet Tissue rolls are the most used washroom hygiene product. We offer a wide range of conventional toilet rolls, Jumbo rolls, Centre pull rolls and folded toilet papers. The folded toilet paper which dispenses sheet by sheet reduces the consumption.