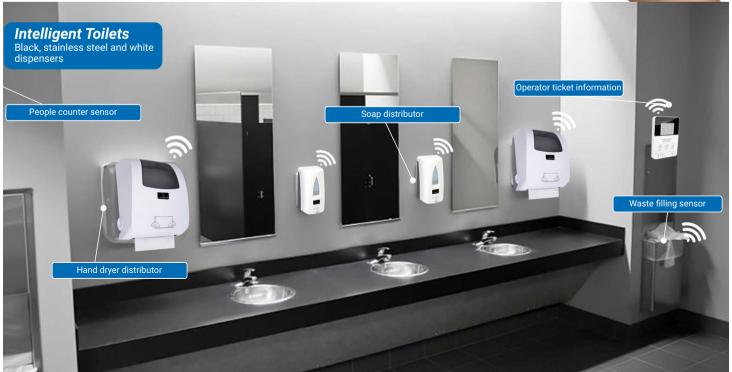

#### ADD-ON FEATURES

- 1. Access to a set of on-demand services from your cell phone
- 2. *Launch all types* of personalized *service requests* in real time: concierge services, meal trays, parking reservations, etc.
- 3. **Report a problem or incident in the occupied space** and follow the progress of its resolution step by step.
- 4. **Send suggestions to improve service quality** (hygiene, safety, equipment operation, etc.).
- 5. And many other functions!