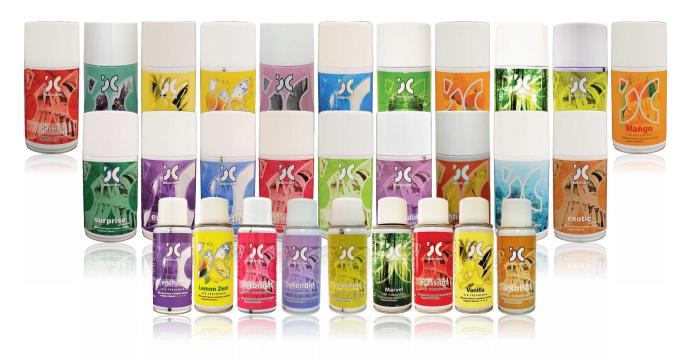

## AIR FRESHENER REFILLS

We offer a wide range of refills with fragrances that suit your personal choices. IC refills are made with high quality imported perfumes that gives long-lasting freshness, ensuring your space always has the best smell. With IC air freshener refills, you can eliminate unpleasant odors and create a more pleasant environment in your home, office, or public space. Whether you prefer a floral, fruity, or fresh scent, we have a fragrance that suits your needs.

#### Top Quality Fragrances

Each fragrance has been selected for their intensity; each has been extensively tested for performance over the refill life; each has been field tested for popularity and appeal.