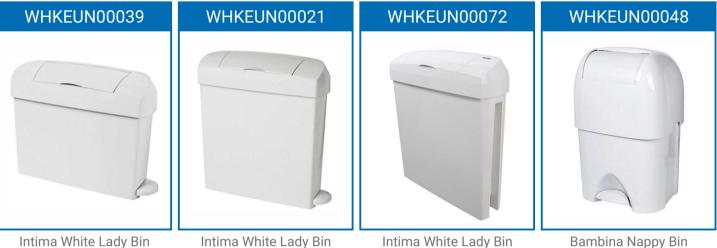

## Suitable for Offices, Hotel Rooms, Medical Centers, Maternity Wards, Nursery.

We offer a comprehensive range of feminine hygiene solutions, such as sanitary bins and Nappy bins. These pedal operated bins are designed in a way that the sanitary or nappy waste is not visible to the next user thereby ensuring a healthier washroom experience.

with Pedal - 15 Ltrs

with Pedal - 23 Ltrs