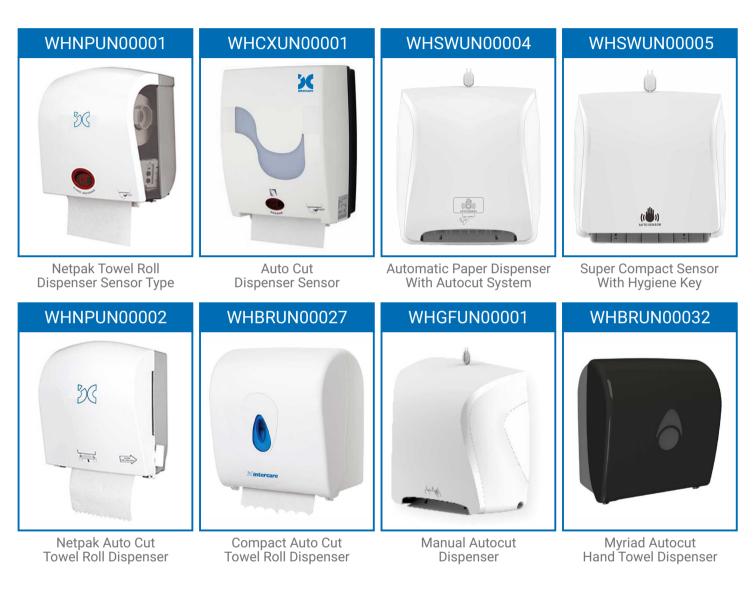

## HAND TOWEL DISPENSER AND REFILLS

Hand towel dispensers are the workhorse of any washroom. One of the most widespread and popular methods of hand drying, the humble paper towel is fast, efficient, and reliable. Hand Towel Dispenser can be an optimal hygienic solution for both high and low-traffic areas.

## HAND TOWEL REFILLS

The paper towels come in two different styles – embossed or plain and can be perforated or non-perforated. The folded hand towel tissue is dispensed one by one as well. Different types of hand towel tissue papers are available to cover all commercial places (cafes, restaurants, banks, hotels, hospitals, food courts, food preparation areas, washrooms, malls, offices, companies, facilities, etc).