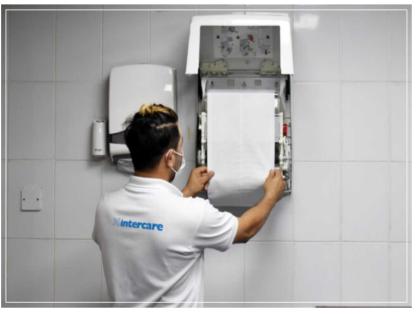

## TOWEL MASTER SERVICES

Intercare offers the most distinctive and eco-friendly hand wiping solution, which is the cotton towel roll. Popularly known as towel master service, this is a unique service contract where we provide a special cotton towel roll dispenser, that features an automatic retraction of each used towel portion from the 35-meter roll that dispenses 200 pulls of clean towel. The dispenser has two separate compartments, to separate the used towel and the fresh one. The used rolls will be collected by our dedicated team and will be washed and sterilized in our specialized in-house laundry according to the strictest hygiene standards. This is one of the most cost effective hand wiping solution as this will reduce consumption compared to hand

tissue. Each pull 20cm sized towel portion will be dispensed which is exactly the size required to cover your hand. There will be no spillage, no messy-floors and no blockages in the WC where in some case customers tend to dispose the tissue in the WC. It provides unrivalled hygiene and environmental benefits while delivering a 'comfort like home' hand drying experience to the end user.