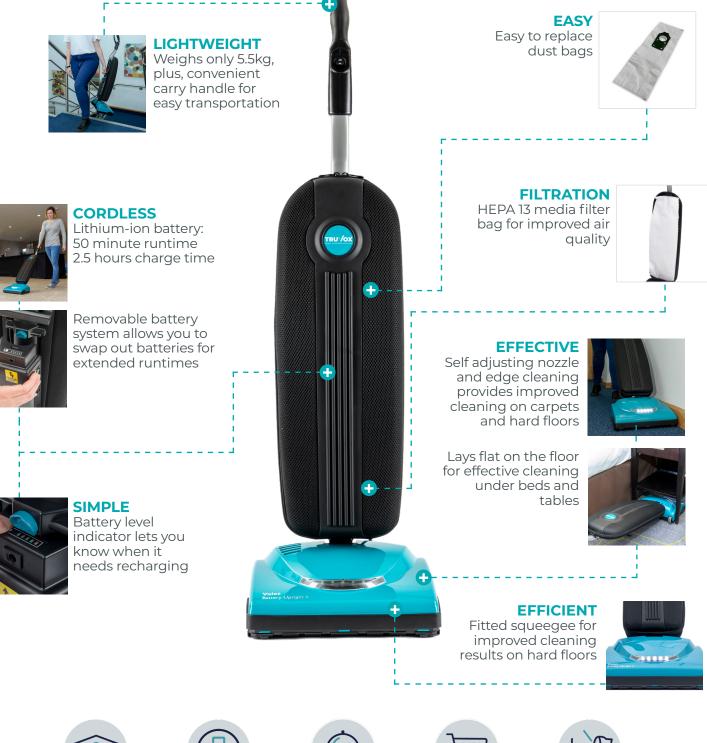

## VALET BATTERY UPRIGHT II

A lightweight, battery powered vacuum that is, ideal for daytime cleaning where power is not easily accessible.

EDUCATION

HEALTHCARE

LEISURE

RETAIL

VETERINARY

## **SPECIFICATIONS**

| SPECIFICATIONS                       |            |                     |
|--------------------------------------|------------|---------------------|
| Charging voltage AC (~) / Frequency  | V/Hz       | 100 - 240 / 50 - 60 |
| Battery voltage DC                   | V/Hz       | 43.8                |
| Battery details                      | Ah         | 2.9                 |
| Vacuum Motor power                   | W          | 312                 |
| Capacity                             | I          | 7                   |
| Brush width                          | cm         | 30                  |
| Brush speed                          | rpm        | 3000                |
| Filtration                           |            | HEPA 13 media bag   |
| Airflow rate                         | l/s        | 26                  |
| Productivity rate                    | m²/h       | 265                 |
| Vacuum / water lift                  | kPa / mmwg | 12 / 1223           |
| Sound pressure level                 | dB(A)      | 70                  |
| Run time                             | mins       | 50                  |
| Charge time                          | hrs        | 2.5                 |
| Dimensions (L x W x H)               | cm         | 32 x 27 x 103       |
| Weight                               | kg         | 5.5                 |
| STANDARD ACCESSORIES                 |            |                     |
| Battery                              |            | C223-1800C-T        |
| Charger (including UK & Euro cables) |            | C223-2400           |
| OPTIONAL ACCESSORIES                 |            |                     |
|                                      |            |                     |